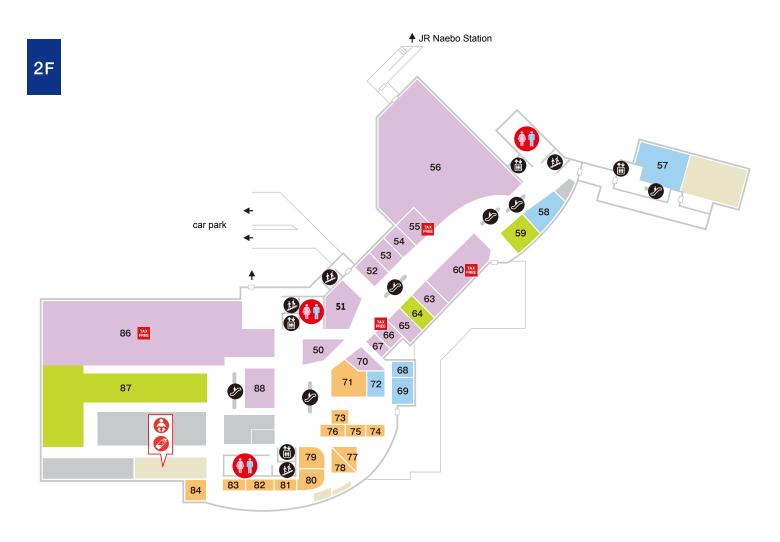

| GOURMET |                                                                                                            |     | SERVICE                                                                                                       |  |  |
|---------|------------------------------------------------------------------------------------------------------------|-----|---------------------------------------------------------------------------------------------------------------|--|--|
| 27      | STARBUCKS COFFEE Cafe                                                                                      | 3   | Repair Shop<br>Shoe Repair • Duplicate Key Shop                                                               |  |  |
| 29      | KALDI COFFEE FARM<br>Coffee Beans • Imported Food                                                          | 9   | Hoken Minaoshi Honpo<br>Insurance                                                                             |  |  |
| 30      | Tsuboya • T`s KITCHEN Japanese- and Western-style Sweets                                                   | 10  | HIS<br>Travel                                                                                                 |  |  |
| 31      | Rokkatei<br>Japanese- and Western-style Sweets                                                             | 12  | Relaxation                                                                                                    |  |  |
| 32      | Sazae Japanese food, sweets, and lunch box                                                                 | 13  | <b>Paris de skin</b><br>Whole Body Care                                                                       |  |  |
| 33      | <b>DONGURI</b><br>Bakery                                                                                   | 14  | QB HOUSE<br>Hair Salon                                                                                        |  |  |
| 34      | Ringodou<br>Sweets                                                                                         | 15  | <b>Ario Sapporo Frontier Eye Clinic</b> Eye Clinic                                                            |  |  |
| 35      | WAKU WAKU HIROBA<br>Fruits and vegetables                                                                  | 43  | Hair Space GLANDINE & NAIL moA Beauty Parlor • Nail Salon                                                     |  |  |
| 36      | BIBAIYAKITORI • NAMATSUKUNE •<br>SOUZAI Fresh Meat Delica "EN" / Let's Go Curry<br>Yakitori • Delicatessen | 44  | Genkido Osteopathic Clinic/<br>Genkido Acupuncture and Moxibustion Clini<br>Osteopathy/Chiropractic Treatment |  |  |
| 37      | Saizeriya<br>Italian Restaurant                                                                            | 45  | Ouchi-no-soudan(Housing consultation service Housing consultation                                             |  |  |
| 38      | Tonkatsu Wako<br>Japanese Food Restaurant                                                                  | 48  | <b>Takarakuji Chance Center</b><br>Takarakuji (lottery) Shop                                                  |  |  |
| 39      | BISTRO 309<br>Western Restaurant                                                                           | 130 | Aflac<br>Insurance                                                                                            |  |  |
| 40      | <b>Kazokutei</b> Japanese Food Restaurant • Soba and Udon Noodles                                          | 135 | Yamato Transport Sapporo Ario Cente<br>Delivery & Transportation                                              |  |  |
| 42      | Gyoza no Ohsho<br>Chinese Restaurant                                                                       | 136 | Daigo Dry Cleaning<br>Cleaner's                                                                               |  |  |
| 121     | ISHIYA                                                                                                     |     |                                                                                                               |  |  |

Western- and Japanese-style confectioneries

MITSUMOTO COFFEE Beans

**Bull Pulu** 

PET TOWN ten · ten

Spa and Fitness

**RENAISSANCE** Ario, Sapporo

Pepper Lunch

| FASHION |                                                   | LIVING |                                                | SERVICE |                                                                     |
|---------|---------------------------------------------------|--------|------------------------------------------------|---------|---------------------------------------------------------------------|
| 91      | Hush Puppies<br>Shoes                             | 90     | mymakura<br>Bedding                            | 103     | Smart phone repair plant SmaPla<br>Smartphone accessory & repair    |
| 92      | <b>CSMEN</b> Dad ⋅ Mom ⋅ Kids Wear                | 94     | Fuji Optical Glasses · Hearing Aids  TAX FREE  | 104     | Rakuten Mobile Ario Sapporo Store<br>Mobile Phone Shop              |
| 93      | METHOD<br>Unisex Casual Wear                      | 96     | Book Store Kumazawa<br>Books · Stationery      | 107     | Y! mobile<br>Mobile Phone Shop                                      |
| 95      | UNIQLO Dad · Mom · Kids Wea <sub>r</sub> TAX FREE | 98     | TOWER RECORDS<br>CD · DVD                      | 108     | PITAT HOUSE<br>Various consultations                                |
| 97      | ABC-MART TAX FREE                                 | 99     | Phiten Shop<br>Health Goods                    | 110     | au shop<br>Mobile Phone Shop                                        |
| 101     | Yofuku-no-Aoyama<br>Men's Wear • Ladies' Wear     | 100    | Titicaca Ethnic Fashion • Knickknack  TAX FREE | 111     | SoftBank<br>Mobile Phone Shop                                       |
| 113     | <b>tutuanna</b><br>Socks • Lingerie • Sleepwear   | 109    | <b>LIVING HOUSE</b> Furniture • Interior       | 116     | Ario Sapporo Dermatology Clinic<br>Dermatology Clinic               |
| 114     | aimerfeel<br>Innerwear                            | 112    | SIMPLE PLEASURE Furniture · Interior           | 117     | Hop Dental Clinic<br>Dental Clinic                                  |
| 115     | GU Dad · Mom · Kids Wear  TAX FREE                | 120    | MUJI<br>Insurance shop                         | 118     | HILLTOP ENGLISH ACADEMY for kids<br>Kids English Conversation Class |
| 121     | XEBIO SPORTS EXPRESS Ario Sapporo Branch Sports   |        |                                                | 119     | Hello! Personal Computer Class<br>Personal Computer Class           |
| 122     | Gakuseifuku no Tanaka<br>School uniforms          |        |                                                | 124     | Miracle Pharmacy, Ario Sapporo<br>Dispensing Pharmacy               |
|         |                                                   |        |                                                | 150     | DOCOMO Shop Satellite<br>Mobile Phone Shop                          |