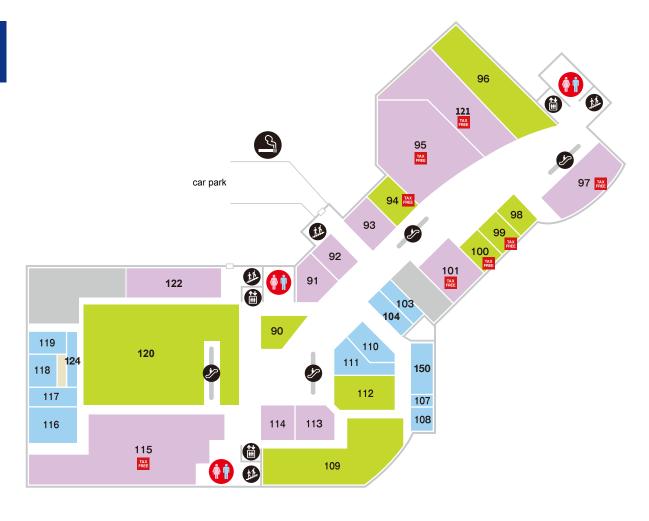

Western- and Japanese-style confectioneries

MITSUMOTO COFFEE Beans

**Bull Pulu** 

PET TOWN ten · ten

Spa and Fitness

**RENAISSANCE** Ario, Sapporo

Pepper Lunch

| FASHION |                                                   | LIVING |                                                | SERVICE |                                                                     |
|---------|---------------------------------------------------|--------|------------------------------------------------|---------|---------------------------------------------------------------------|
| 91      | Hush Puppies<br>Shoes                             | 90     | mymakura<br>Bedding                            | 103     | Smart phone repair plant SmaPla<br>Smartphone accessory & repair    |
| 92      | <b>CSMEN</b> Dad ⋅ Mom ⋅ Kids Wear                | 94     | Fuji Optical Glasses · Hearing Aids  TAX FREE  | 104     | Rakuten Mobile Ario Sapporo Store<br>Mobile Phone Shop              |
| 93      | METHOD<br>Unisex Casual Wear                      | 96     | Book Store Kumazawa<br>Books · Stationery      | 107     | Y! mobile<br>Mobile Phone Shop                                      |
| 95      | UNIQLO Dad · Mom · Kids Wea <sub>r</sub> TAX FREE | 98     | TOWER RECORDS<br>CD · DVD                      | 108     | PITAT HOUSE<br>Various consultations                                |
| 97      | ABC-MART TAX FREE                                 | 99     | Phiten Shop<br>Health Goods                    | 110     | au shop<br>Mobile Phone Shop                                        |
| 101     | Yofuku-no-Aoyama<br>Men's Wear • Ladies' Wear     | 100    | Titicaca Ethnic Fashion • Knickknack  TAX FREE | 111     | SoftBank<br>Mobile Phone Shop                                       |
| 113     | <b>tutuanna</b><br>Socks • Lingerie • Sleepwear   | 109    | <b>LIVING HOUSE</b> Furniture • Interior       | 116     | Ario Sapporo Dermatology Clinic<br>Dermatology Clinic               |
| 114     | aimerfeel<br>Innerwear                            | 112    | SIMPLE PLEASURE Furniture · Interior           | 117     | Hop Dental Clinic<br>Dental Clinic                                  |
| 115     | GU Dad · Mom · Kids Wear  TAX FREE                | 120    | MUJI<br>Insurance shop                         | 118     | HILLTOP ENGLISH ACADEMY for kids<br>Kids English Conversation Class |
| 121     | XEBIO SPORTS EXPRESS Ario Sapporo Branch Sports   |        |                                                | 119     | Hello! Personal Computer Class<br>Personal Computer Class           |
| 122     | Gakuseifuku no Tanaka<br>School uniforms          |        |                                                | 124     | Miracle Pharmacy, Ario Sapporo<br>Dispensing Pharmacy               |
|         |                                                   |        |                                                | 150     | DOCOMO Shop Satellite<br>Mobile Phone Shop                          |